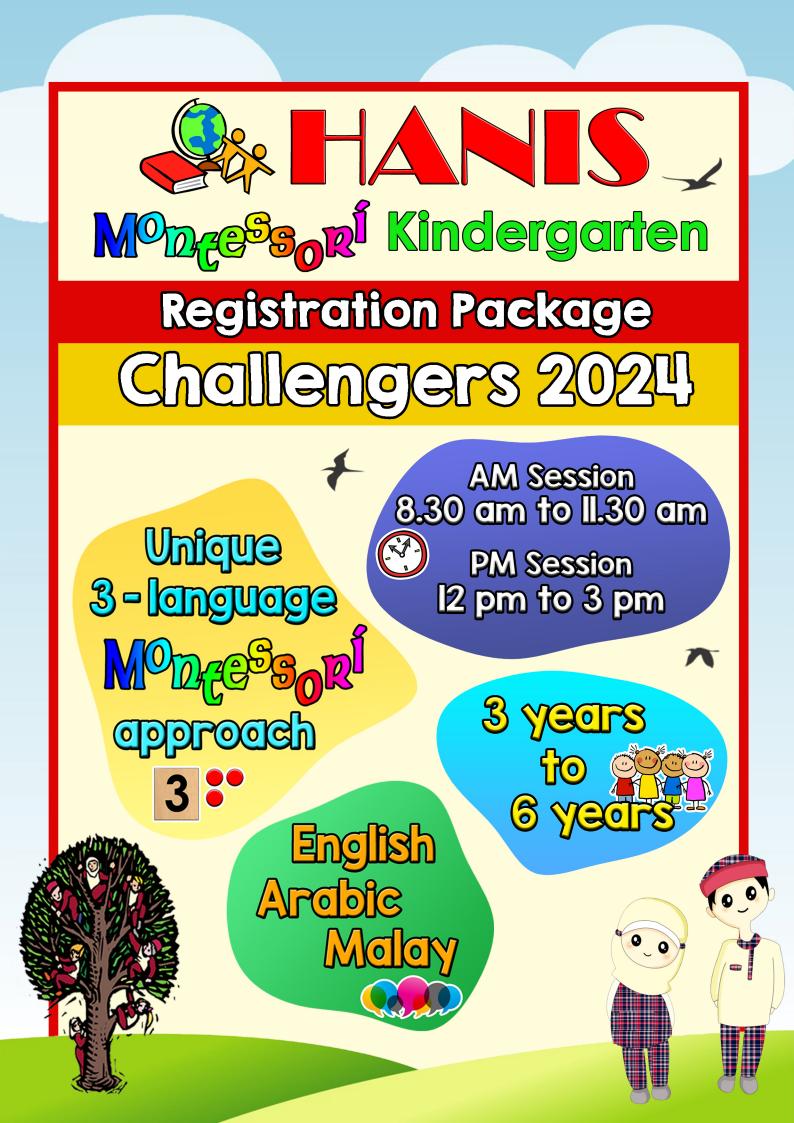

# B How can I register my child ?

# Registration 2024

Siep 1

(strictly via appointment, max of 2 adults)

Call or text us to schedule an appointment to VISIT OUT Schools

<u> Step 2</u>

( when you are ready to register )

Send us all of the filled registration forms and documents

<u> Siep 3</u>

( to confirm your registration )

Send us the proof of payment of the Checklist Of Payment ( C.O.P )

<u> Step 4</u>

(orientation details will be provided)

Attend the orientation on 1 December 2023 to collect Uniforms & other items

<u>Step 5</u>

(Term 1, 2024 starts on Tuesday, 2 January 2024)