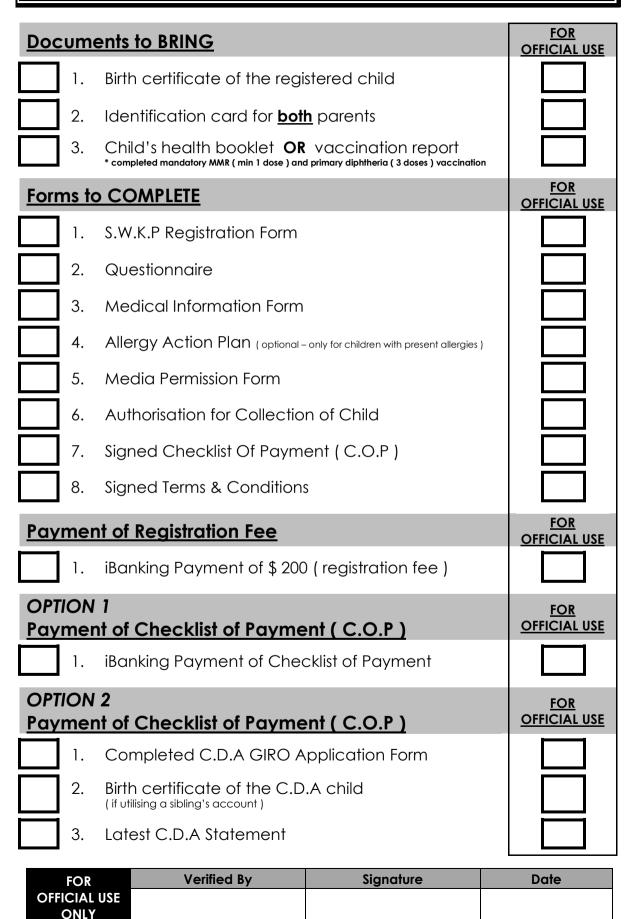

- ✓ Child's dependent pass ( if applicable
- ✓ Both parents' NRIC / pass
- ✓ iBanking payment of \$200 registration fee
- ✓ IBanking payment of C.O.P or signed CDA GIRO form

### **Registration Document Checklist**

Registration Form

Super Wonder Kid Program (S.W.K.P)

O

**Drop Off Location** 

:

| COURSE PARTICULARS                                              |                                                                                                                                                                 |
|-----------------------------------------------------------------|-----------------------------------------------------------------------------------------------------------------------------------------------------------------|
| Branch Location :                                               | Pre – School Level :                                                                                                                                            |
| Tampines Woodlands                                              | Explorers (3 years old)                                                                                                                                         |
| Choa Chu Kang                                                   | Challengers (4 years old)                                                                                                                                       |
| S.W.K.P Session / Time :                                        | Kinder Juniors (5 years old )                                                                                                                                   |
| AM Session8.30am to 11.30amPM Session12.00pm to 3.00 pm         | Kinder Graduates ( 6 years old )                                                                                                                                |
|                                                                 |                                                                                                                                                                 |
| Full Name                                                       | Home Address                                                                                                                                                    |
| Gender :       Male       Female         Birth Certificate No : | Postal Code   Contact Numbers   Home   Father's Mobile   Mother's Mobile   Office   In Case of Emergency, contact :   Contact No.   Relationship To The Child : |
| Transport Required ? Yes No                                     |                                                                                                                                                                 |
| Pick Up Location :                                              |                                                                                                                                                                 |