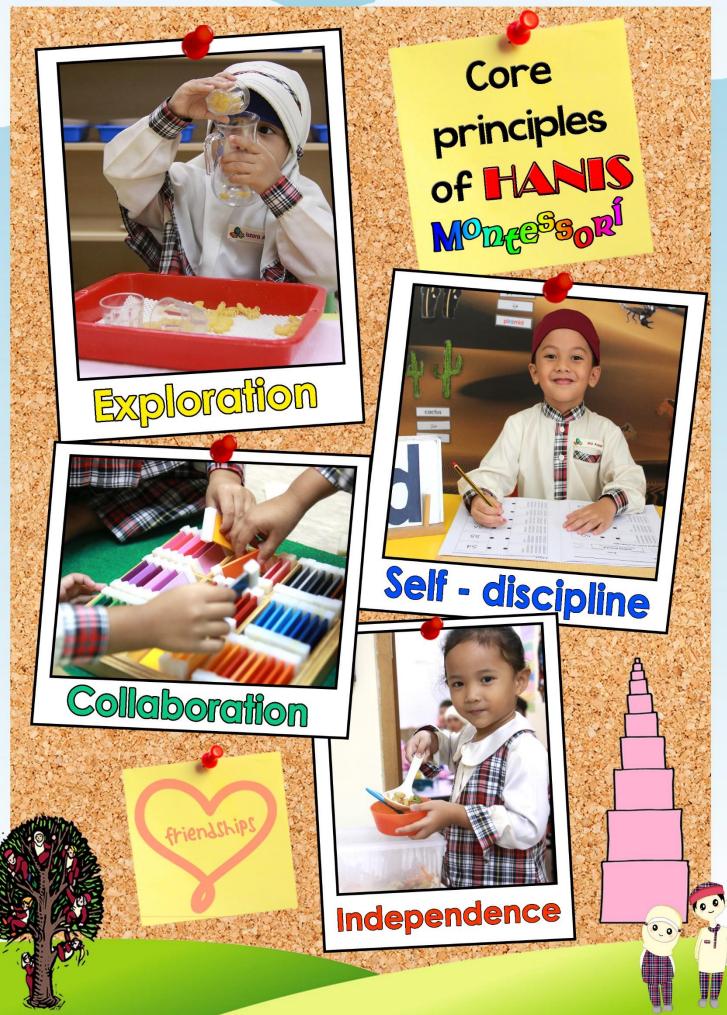

# Montessori Learning Areas

### Practical Life

Practical Life is designed in helping children to develop and refine their sensory perception and motor development skills. The child creates an understanding of his or her environment, how the environment works and the importance of these activities in helping the child to develop manual dexterity.

### Sensorial

Sensorial Education focuses on the understanding of how children learn through sight ( colour, dimensions and shapes ), hearing ( tone and pitch ), touch ( texture, weight, temperature, size and shape ), smell and also taste.

### Mathematics

Mathematics provides information and practical hands – on use of manipulative materials in helping children learn to count, add, subtract, multiply and divide. The sequences take children from a state of working with concrete manipulative materials to working on an abstract symbolic level.

### Language

Language covers the learning sequence from the basic phonetic sounds to phonograms and symbolic grammar exercises which develops comprehension and improves understanding of language.

### Cultural Studies

Children have a great curiosity about the world we live in. Without a good knowledge of Cultural Studies, it will be impossible later on to get a clear idea of the relationship between Zoology, Botany, Geography and History. We may consider Cultural Studies as the foundation for other parts of knowledge and it is a subject in which the children show great interest.