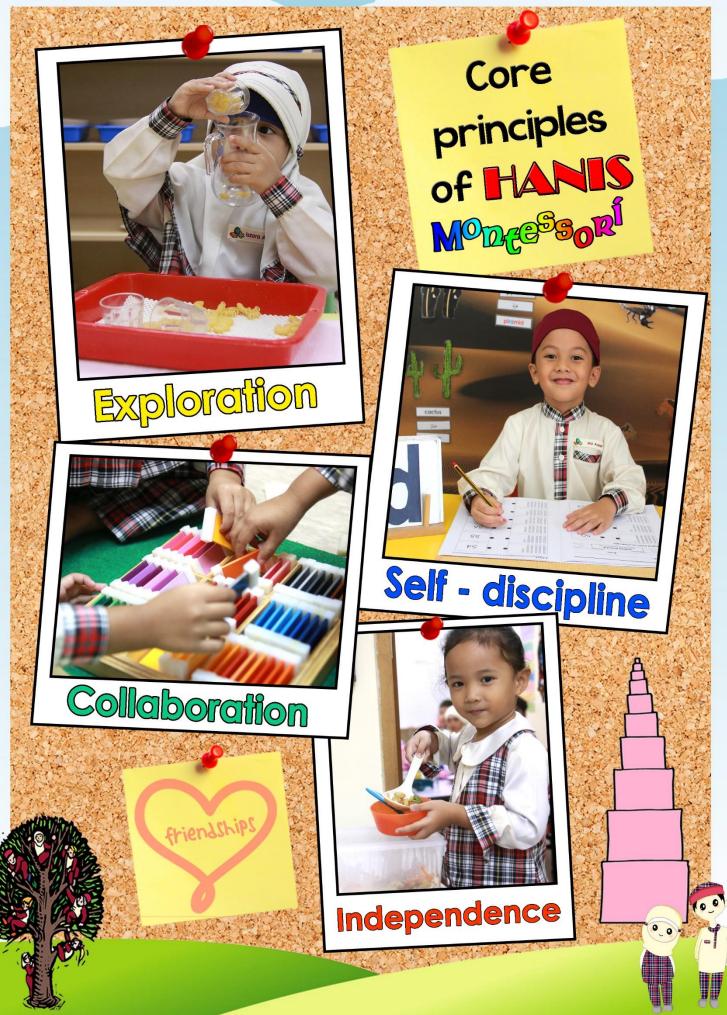

- ✓ Child's dependent pass ( if applicable
- ✓ Both parents' NRIC / pass
- ✓ iBanking payment of \$200 registration fee
- ✓ IBanking payment of C.O.P or signed CDA GIRO form

















# Montessori Learning Areas



### Practical Life

Practical Life is designed in helping children to develop and refine their sensory perception and motor development skills. The child creates an understanding of his or her environment, how the environment works and the importance of these activities in helping the child to develop manual dexterity.



### Sensorial

Sensorial Education focuses on the understanding of how children learn through sight ( colour, dimensions and shapes ), hearing ( tone and pitch ), touch ( texture, weight, temperature, size and shape ), smell and also taste.



### Mathematics

Mathematics provides information and practical hands – on use of manipulative materials in helping children learn to count, add, subtract, multiply and divide. The sequences take c