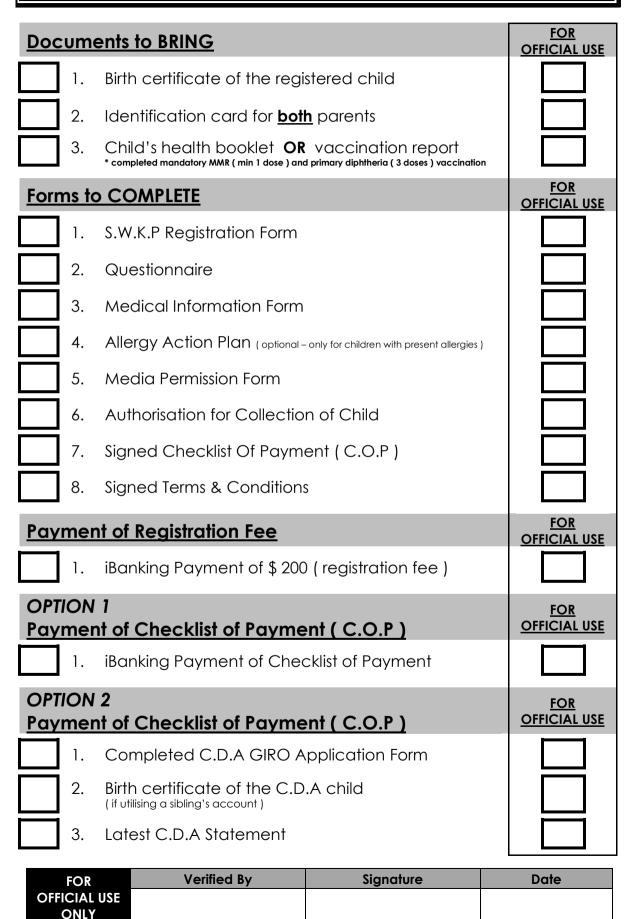

### **Registration Document Checklist**

Registration Form

Super Wonder Kid Program (S.W.K.P)

O

**Drop Off Location** 

:

| COURSE PARTICULARS                                              |                                                                                                                                                                 |
|-----------------------------------------------------------------|-----------------------------------------------------------------------------------------------------------------------------------------------------------------|
| Branch Location :                                               | Pre – School Level :                                                                                                                                            |
| Tampines   Woodlands     Pasir Ris                              | Explorers (3 years old)                                                                                                                                         |
| Choa Chu Kang                                                   | Challengers (4 years old)                                                                                                                                       |
| S.W.K.P Session / Time :                                        | Kinder Juniors (5 years old )                                                                                                                                   |
| AM Session8.30am to 11.30amPM Session12.00pm to 3.00 pm         | Kinder Graduates ( 6 years old )                                                                                                                                |
|                                                                 |                                                                                                                                                                 |
| Full Name                                                       | Home Address                                                                                                                                                    |
| Gender :       Male       Female         Birth Certificate No : | Postal Code   Contact Numbers   Home   Father's Mobile   Mother's Mobile   Office   In Case of Emergency, contact :   Contact No.   Relationship To The Child : |
| Transport Required ? Yes No                                     |                                                                                                                                                                 |
| Pick Up Location :                                              |                                                                                                                                                                 |