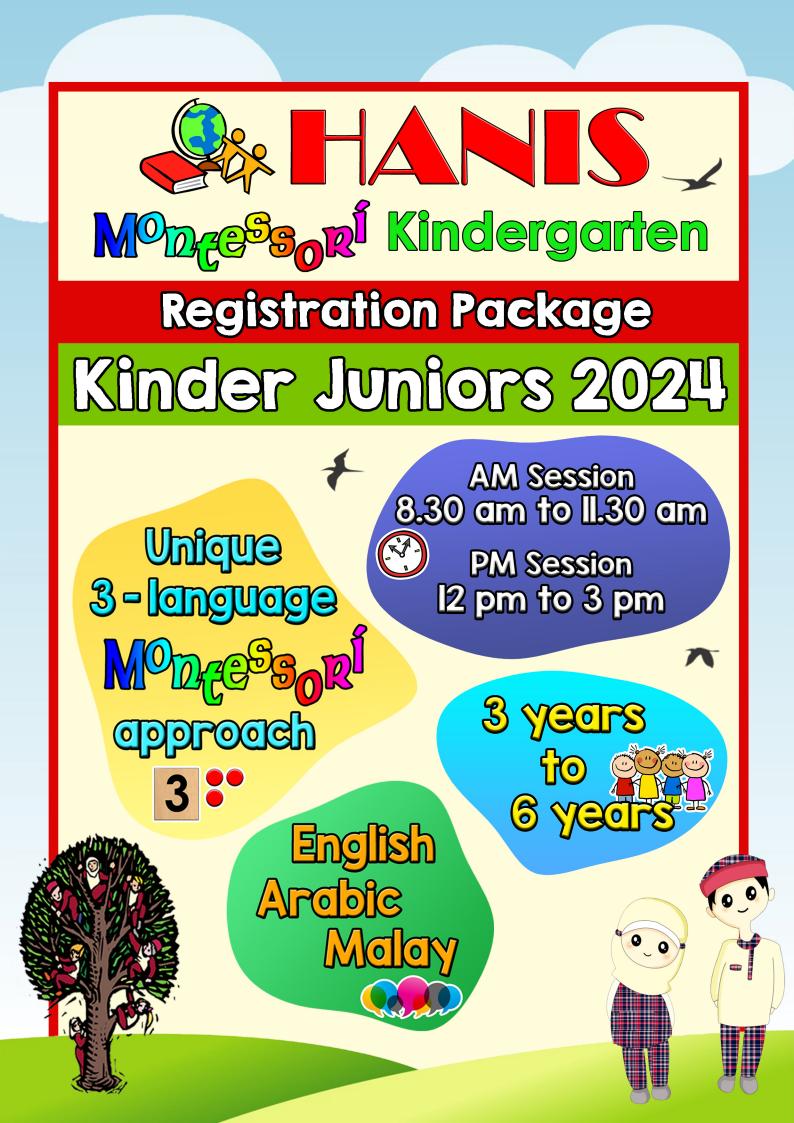

### **Registration Document Checklist**

Registration Form

Super Wonder Kid Program (S.W.K.P)

O

**Drop Off Location** 

:

| COURSE PARTICULARS                                              |                                                                                                                                                                 |
|-----------------------------------------------------------------|-----------------------------------------------------------------------------------------------------------------------------------------------------------------|
| Branch Location :                                               | Pre – School Level :                                                                                                                                            |
| Tampines   Woodlands     Pasir Ris                              | Explorers (3 years old)                                                                                                                                         |
| Choa Chu Kang                                                   | Challengers (4 years old)                                                                                                                                       |
| S.W.K.P Session / Time :                                        | Kinder Juniors (5 years old )                                                                                                                                   |
| AM Session8.30am to 11.30amPM Session12.00pm to 3.00 pm         | Kinder Graduates ( 6 years old )                                                                                                                                |
|                                                                 |                                                                                                                                                                 |
| Full Name                                                       | Home Address                                                                                                                                                    |
| Gender :       Male       Female         Birth Certificate No : | Postal Code   Contact Numbers   Home   Father's Mobile   Mother's Mobile   Office   In Case of Emergency, contact :   Contact No.   Relationship To The Child : |
| Transport Required ? Yes No                                     |                                                                                                                                                                 |
| Pick Up Location :                                              |                                                                                                                                                                 |